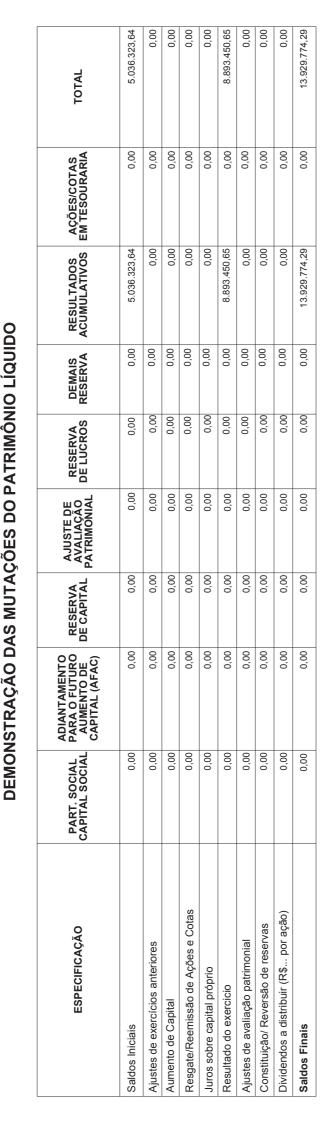

| 00,00                | 00'0   | 00'0                       | 00'0                         | 00'0         |
| Dividendos a distribuir (R\$ por ação) | 00'0                           | 00'00                                                         | 00'0                  | 00'0                                  | 00,00                | 00'0   | 00'0                       | 00'0                         | 00'00        |
| Saldos Finais                          | 00'0                           | 0,00                                                          | 00'00                 | 00'0                                  | 00'0                 | 00,00  | 5.179.312,55               | 0,00                         | 5.179.312,55 |







### 30.586.637/0001-72

#### EXERCÍCIO:2021











### EXERCÍCIO:2021

| ESPECIFICAÇÃO                          | PART. SOCIAL<br>CAPITAL SOCIAL | ADIANTAMENTO<br>PARA O FUTURO<br>AUMENTO DE<br>CAPITAL (AFAC) | RESERVA<br>DE CAPITAL | AJUSTE DE<br>AVALIAÇÃO<br>PATRIMONIAL | RESERVA<br>DE LUCROS | DEMAIS<br>RESERVA | RESULTADOS<br>ACUMULATIVOS | AÇÕES/COTAS<br>EM TESOURARIA | TOTAL        |
|----------------------------------------|--------------------------------|---------------------------------------------------------------|-----------------------|---------------------------------------|----------------------|-------------------|----------------------------|------------------------------|--------------|
| Saldos Iniciais                        | 00'0                           | 00'0